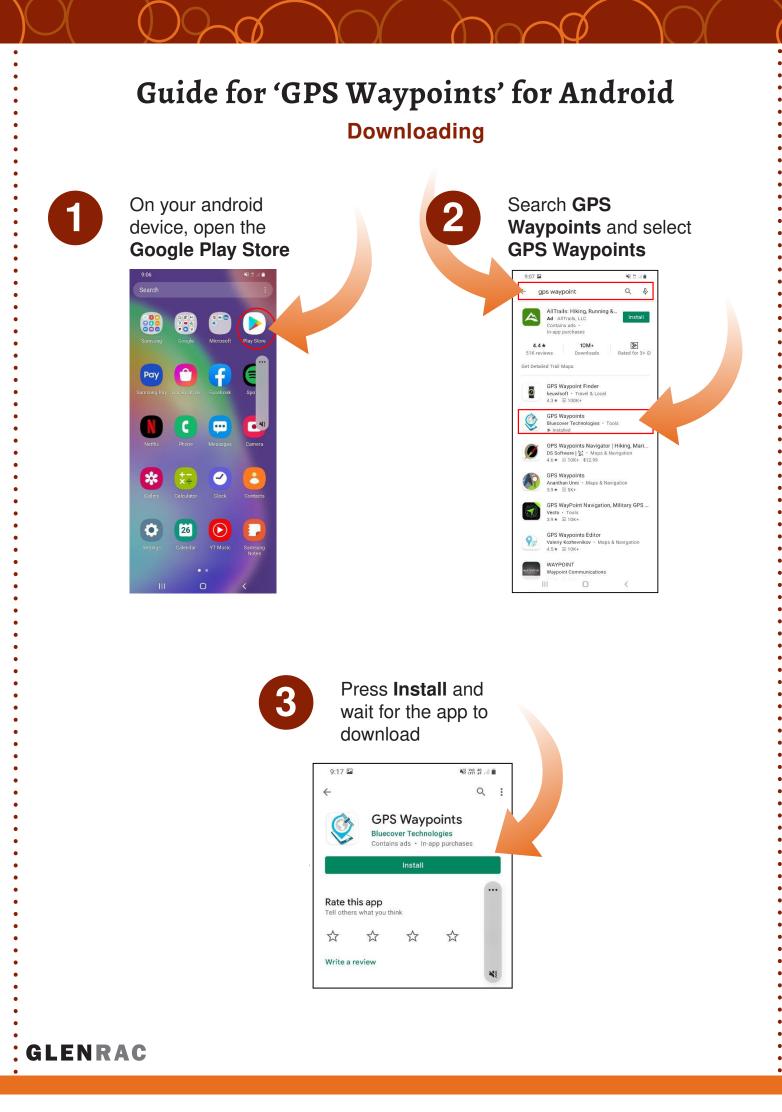

#### Using the App

**Before** opening GPS Waypoints app, Location must be turned on for the app to function.

To turn on location: **swipe down** in the home screen, and tap the **location symbol** so it is highlighted.

The app will open up on the GPS Waypoints Dashboard. Features of Note for this guide:

Find the **GPS Waypoints app Icon** and open it.