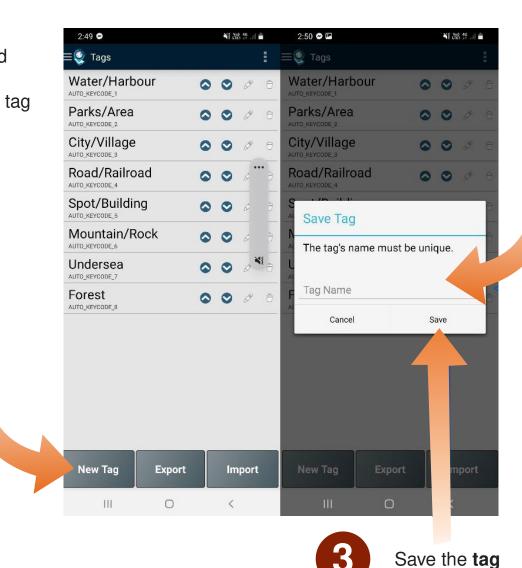

# **Creating a Tag**

Tags allow you to allocate attributes to waypoints so you can make them easy to find in GPS Waypoints and to sort in Excel.

In the menu, go to **tags** 

| 9:20 🖬            | 40 <b>9</b> 20 4 <b>8</b> |
|-------------------|---------------------------|
| ← 🍨 GPS Waypoints | :                         |
| Dashboard         | SKYPLOT                   |
| Waypoints         | Longitude                 |
| Paths             | 151.834752°               |
| Tags              | m ····                    |
| Settings          | Speed                     |
| Premium           | 0.00m/s                   |
| About             | Last Update               |
| Exit              | 09:20:48                  |
|                   |                           |

#### Then press New Tag and type in the name for the tag

GLENRAC