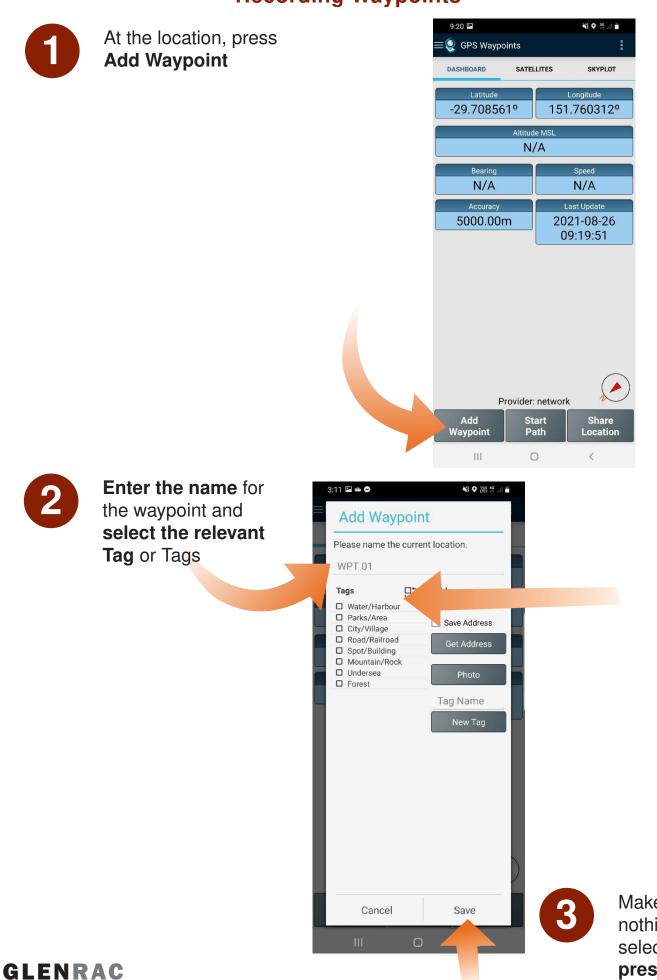

## **Recording Waypoints**

Make sure nothing else is selected and **press Save** 