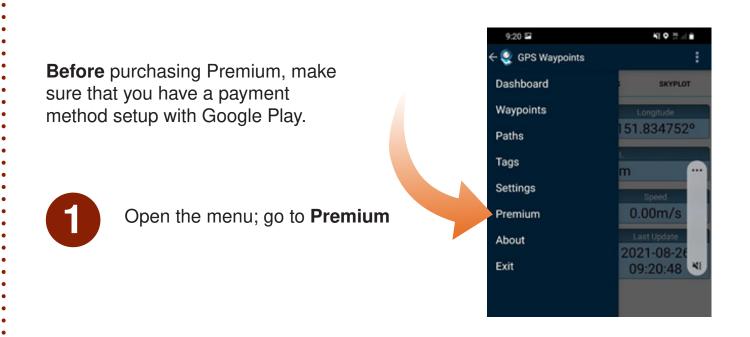

## **Purchasing Premium GPS Waypoints**

Choose the Premium lifetime payment option and press Buy

Premium GPS Waypoints allows uses to organise and share data that is collected. Since the Weed monitoring programs will be done over a number of years lifetime ensures that you are able to access all features of GPS Waypoints during the program.