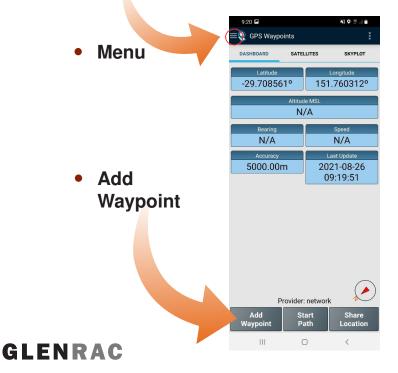

## **Recording Waypoints**

Make sure nothing else is selected and **press Save** 